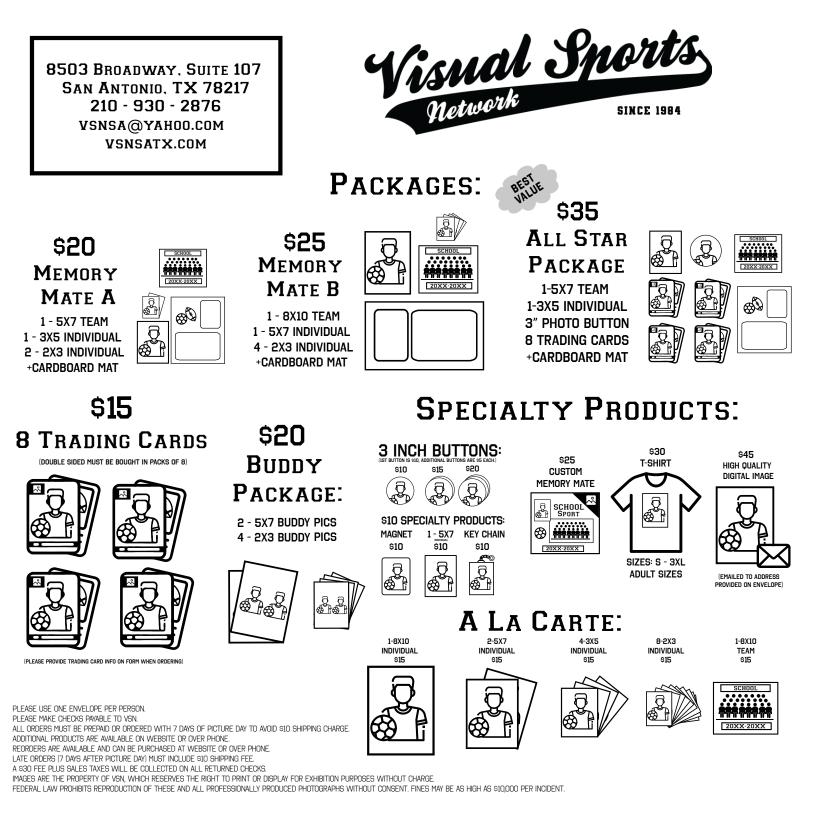

|                                                                                                                               | Visn<br>netw   | al Sports                                                               | 8503 Broadwa'<br>San Antonio.<br>210 - 930<br>vsnsa@yahoo.com | TX 78217<br>- 2876 |                                                               |
|-------------------------------------------------------------------------------------------------------------------------------|----------------|-------------------------------------------------------------------------|---------------------------------------------------------------|--------------------|---------------------------------------------------------------|
| ATHLETE NAME                                                                                                                  | I              |                                                                         | Тел                                                           | AM                 |                                                               |
| LEAGUE                                                                                                                        |                | SPORT                                                                   | j                                                             | JERSEY #_          |                                                               |
| Address                                                                                                                       |                |                                                                         |                                                               |                    |                                                               |
| STATE                                                                                                                         | _ZIP           | P                                                                       | HONE                                                          |                    |                                                               |
| EMAIL ADDRES                                                                                                                  | S              |                                                                         |                                                               |                    |                                                               |
| PLEASE CHECK OR<br>WRITE TOTAL                                                                                                |                | ENCLOSED OR TO                                                          | BE CHARGED B                                                  |                    | RD                                                            |
| Мемор                                                                                                                         | Y              | PACKAG                                                                  | ES: AII                                                       | STAR               | IMG #:                                                        |
| ΜΑΤΕ                                                                                                                          |                | MEMORY                                                                  |                                                               | CKAGE              |                                                               |
|                                                                                                                               |                | Μάτε Β                                                                  |                                                               | 7 TEAM             |                                                               |
| 1 - 5X7 TE<br>1 - 3X5 INDIV                                                                                                   |                | 1 - 8X10 TEAM                                                           |                                                               | NDIVIDUAL          |                                                               |
| 2 - 2X3 INDIV                                                                                                                 |                | 1 - 5X7 INDIVIDUA                                                       |                                                               | TO BUTTON          |                                                               |
| +CARDBOARD                                                                                                                    | MAT            | 4 - 2X3 INDIVIDU<br>+CARDBOARD MA                                       | AL +CARDE                                                     | BOARD MAT          | PLEASE FILL OUT<br>TRADING CARD INFO<br>ORDERING THIS PACKAGE |
| S <b>20</b> [                                                                                                                 |                | \$ <b>25</b>                                                            | j <b>s</b> 3                                                  | 5                  | UNDERING THIS FACKAGE                                         |
| <b>8</b> TRADIC<br>TADANG CARDS WILL BE PRINTED<br>WITH INFORMATION FROVIDED HERE<br>IF LEFT BLANK WILL BE LEFT BLANK ON CARD |                | CARDS: S                                                                |                                                               | TOTAL              |                                                               |
| NAME                                                                                                                          |                |                                                                         | RSEY #                                                        | - 1                |                                                               |
| POSITION                                                                                                                      |                | COACH                                                                   |                                                               | - Ľ                |                                                               |
| TEAM NAME                                                                                                                     |                |                                                                         | LEAGUE                                                        |                    |                                                               |
| _                                                                                                                             | HEIGH          | IT W                                                                    | /EIGHT                                                        | — BUI              | DDY PIC IMG #:                                                |
| BUDDY<br>PICTURES<br>Method retries<br>Method retries<br>8X10<br>INDIVIDUAL                                                   | S: 4 - 2X      | 7 BUDDY PICS<br>3 BUDDY PICS<br>FE INDIVIDUAL AI<br>4-3X5<br>INDIVIDUAL | 8-2X3                                                         | 1-6                | BX10                                                          |
| \$15                                                                                                                          | \$15           | \$15                                                                    | 515<br>BTY TO                                                 |                    | 515                                                           |
|                                                                                                                               |                | 2-\$15   3-\$20<br>Tons are \$5 each.)                                  |                                                               |                    |                                                               |
| SPECIAL                                                                                                                       | TY PR          | ODUCTS: PF                                                              | ICE OTY TO                                                    | DTAL               |                                                               |
| MAGNET KE                                                                                                                     |                | L - 5X7 IND \$                                                          | 10                                                            |                    |                                                               |
| SPORTS MAG                                                                                                                    |                |                                                                         | 15                                                            |                    |                                                               |
| CUSTOM MEM                                                                                                                    |                |                                                                         | 25                                                            |                    |                                                               |
| TSHIRT (ADUL                                                                                                                  |                |                                                                         | 30 <u> </u>                                                   | []                 |                                                               |
|                                                                                                                               |                | 1AGE \$                                                                 | 45 (MUST PROVIDE EMAIL                                        |                    |                                                               |
|                                                                                                                               |                | N PLEASE ADD \$10 FOR SHIP                                              |                                                               | \$10               |                                                               |
| ORDER                                                                                                                         | TOTAL          | \$                                                                      |                                                               |                    |                                                               |
| CC NUMBER:                                                                                                                    | PLEASE ENCLOSE | CHECK, EXACT CASH, OR CO<br>(PLEASE MAKE CHEC                           |                                                               | FORMATION BELOW:   |                                                               |
|                                                                                                                               |                |                                                                         |                                                               |                    |                                                               |
| EXPIRATION DAT                                                                                                                |                | URITY CODE: 0                                                           | NLINE ORDER # IF                                              | PREORDERED         |                                                               |
|                                                                                                                               |                |                                                                         | ŧ                                                             |                    | 05/202                                                        |